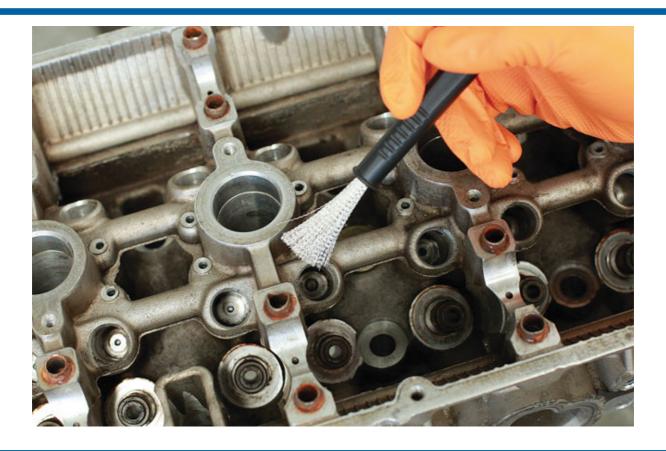

## Pen Type Detailing Brush Stainless Steel

Adjustable pen type detailing brush - stainless steel.

## **Additional Information**

- Pen style detailing brush suitable for a wide range of uses.
- Overall length: 170mm.
- Stainless steel wire length: adjustable up to 40mm.
- · Plastic body with handy pocket clip.
- Full set of brushes (steel, stainless steel, brass & nylon) available part No 7744. Individual brushes available Part Nos. 7745 (steel), 7746 (brass) & 7748 (nylon).