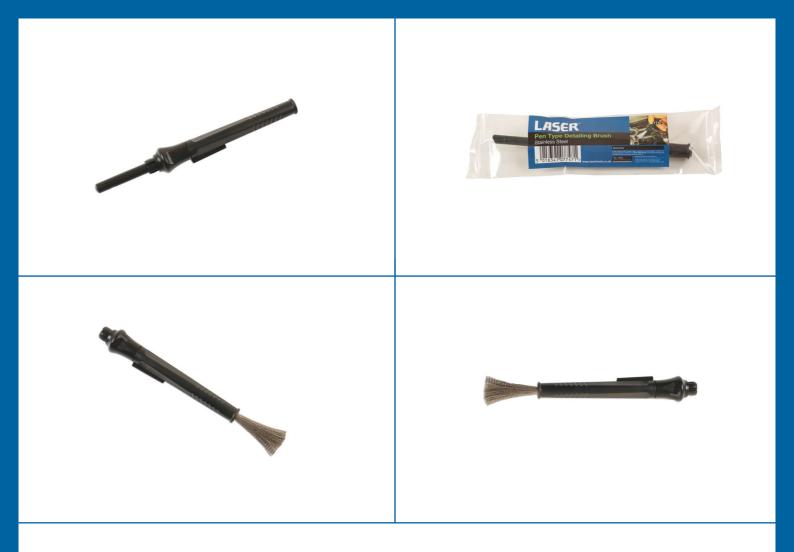

## Pen Type Detailing Brush Stainless Steel

Adjustable pen type detailing brush - stainless steel.

## **Additional Information**

- Pen style detailing brush suitable for a wide range of uses.
- Overall length: 170mm.
- Stainless steel wire length: adjustable up to 40mm.
- · Plastic body with handy pocket clip.
- Full set of brushes (steel, stainless steel, brass & nylon) available part No 7744. Individual brushes available Part Nos. 7745 (steel), 7746 (brass) & 7748 (nylon).